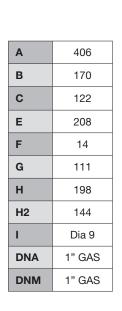

| RATED VOLTAGE     | 220 - 240V 1Ph 50 Hz                               |
|-------------------|----------------------------------------------------|
| RATED CURRENT     | 3.8A                                               |
| CAPACITOR         | 12.5uF 450V                                        |
| POWER CABLE       | 2m long 10 amp rated H05 flex<br>10 amp 3 pin plug |
| PUMP BODY         | AISI 304 X5 Cr Ni 1810 UNI 6900/71                 |
| INTERNALS         | Technopolymer A                                    |
| MECHANICAL SEAL   | Carbon/Ceramic                                     |
| PACKAGE DIMENSION | L470 x W240 x H240mm                               |
| GROSS WEIGHT (KG) | 7.7kg                                              |