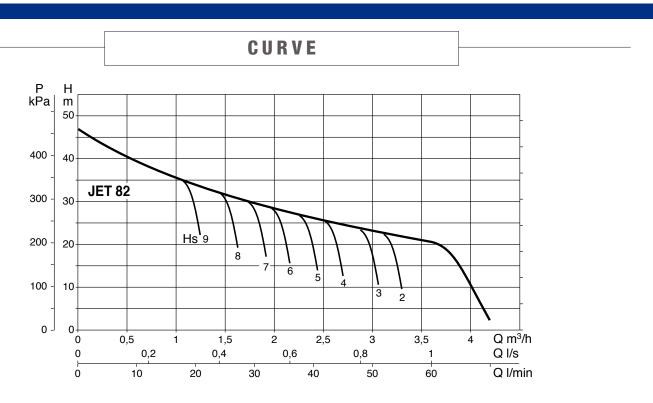

# TECHNICAL DATA

| OUTPUT POWER (KW)  | 0.6kW P2                    |
|--------------------|-----------------------------|
| MAX. HEAD [M]      | 47M                         |
| MAX. FLOW L/MIN    | 60 l/min                    |
| MAX PRESSURE       | 6 bar                       |
| LIQUID TEMPERATURE | 2 - 35 deg C                |
| MOTOR              | Asynchronous TEFC           |
| MOTOR INSULATION   | F Class insulation          |
| MOTOR PROTECTION   | In-built thermal overload   |
| PROTECTION CLASS   | IP44. Terminal board I.P.55 |