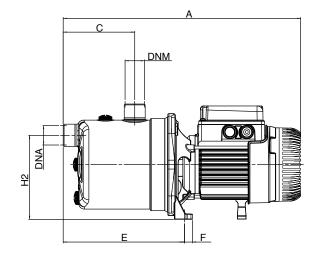

| RATED VOLTAGE     | 220 - 240V 1Ph 50 Hz                               |
|-------------------|----------------------------------------------------|
| RATED CURRENT     | 3.8A                                               |
| CAPACITOR         | 12.5uF 450V                                        |
| POWER CABLE       | 2m long 10 amp rated H05 flex<br>10 amp 3 pin plug |
| PUMP BODY         | AISI 304 X5 Cr Ni 1810 UNI 6900/71                 |
| INTERNALS         | Technopolymer A                                    |
| MECHANICAL SEAL   | Carbon/Ceramic                                     |
| PACKAGE DIMENSION | L470 x W240 x H240mm                               |
| GROSS WEIGHT (KG) | 7.7kg                                              |