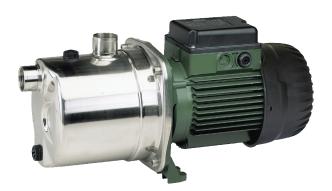

# **PRODUCT DETAILS**

The DAB JINOX82M is a stainless, self-priming centrifugal pressure pump with excellent suction capacity even when there are air bubbles in the water.

Particularly suited to water supply in domestic installations, small-scale agriculture, gardening and wherever self-priming operation is required.

DAB Jinox pumps are renowned for their unique self priming and extraordinary deep suction capability; up to 8 metres at sea level.

### FEATURES

- Motor support in cast iron, technopolymer pump body, impeller, diffuser, Venturi tube and sand guard. Stainless steel adjustment rings and pump body.
- Carbon/ceramic mechanical seal.
- Asynchronous motor closed and cooled by external ventilation. Max Ambient temp 40 deg C
- Built-in thermal and current overload protection and a capacitor permanently on in the single-phase versions.